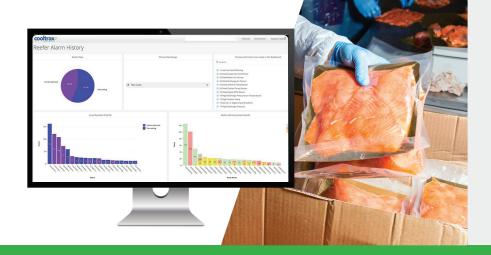

### **Setting the Standard for Time & Temp Solutions**

Know asset and ambient temperatures at any point in transport with Cooltrax Fresh InTransit and ensure compliance throughout the entire cold chain.

### **Customize Automated Alerts** & Notifications

Enjoy tethered or untethered operation in the field and reefer operation alerts — set to your standards — while also managing all other business critical notifications.

#### **Smart Tools That Drive Compliance and Lower Risk**

It's easy to achieve FSMA compliance while continuously monitoring temperatures in your reefer fleet — while instantly receiving out-of-zone alerts for either ambient and product temperatures with the Fresh InTransit solution.

Through this comprehensive telematics solution and the experts at Cooltrax, the solution will deliver the insights you need precisely when you need them. Easily differentiate the data from any desired zones like compressor monitor, probes, thermometers and door sensors.

A full suite of alerts and notifications are tailored to your team's needs during implementation, including:

- Landmark arrival and departure
- Ambient temperature range
- Temperature at product level
- Proof of temperature for delivery
- Reefer engine hours and run time
- Fuel level status
- ...and so much more!